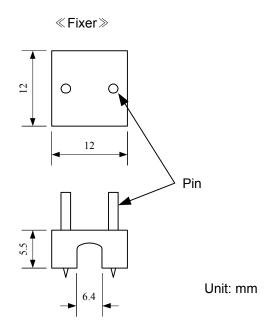

## 1. Scope

This specification document is applicable for the fixer for water leakage sensor (PS-1).

2. Outside Dimensions

## 3. Specifications

| Name          | Fixer (for concrete terrace laying)<br>Model: PS-1 |  |
|---------------|----------------------------------------------------|--|
| Material      | Nylon resin                                        |  |
| Fixing method | Knocked into the pin                               |  |
| Appearance    | 12×12×5.5 (at the sensor laying) (Unit: mm)        |  |